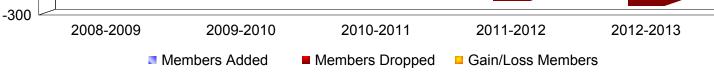

**District 51 O** 

| Year                                     | New<br>Clubs | Dropped<br>Clubs | Gain/<br>Loss<br>Clubs | New<br>Members | Charter<br>Members | Reinstate<br>Members | Transfer<br>Members | Total<br>Member<br>Added              | Total<br>Members<br>Dropped | Gain/<br>Loss<br>Members |
|------------------------------------------|--------------|------------------|------------------------|----------------|--------------------|----------------------|---------------------|---------------------------------------|-----------------------------|--------------------------|
| 2008-2009                                | 2            | 0                | 2                      | 161            | 54                 | 10                   | 2                   | 227                                   | -223                        | 4                        |
| 2009-2010                                | 0            | 0                | 0                      | 157            | 0                  | 37                   | 3                   | 197                                   | -177                        | 20                       |
| 2010-2011                                | 2            | 0                | 2                      | 190            | 58                 | 11                   | 1                   | 260                                   | -208                        | 52                       |
| 2011-2012                                | 1            | 0                | 1                      | 158            | 29                 | 51                   | 1                   | 239                                   | -233                        | 6                        |
| 2012-2013                                | 0            | 0                | 0                      | 286            | 1                  | 20                   | 3                   | 310                                   | -256                        | 54                       |
| Average                                  | 1            | 0                | 1                      | 190            | 28                 | 26                   | 2                   | 247                                   | -219                        | 27                       |
| 2<br>1.6<br>1.2<br>0.8<br>0.4            | 2            | 2                |                        |                | 2                  | 2                    | 1                   | 1                                     |                             |                          |
| 0<br>2008-2009                           |              |                  | 2009-                  |                |                    | 2010-2011            |                     | 2011-2012 2012-2013<br>ain/Loss Clubs |                             |                          |
|                                          |              |                  |                        |                | Memb               | Ders                 |                     |                                       |                             |                          |
| 400<br>300<br>200<br>100<br>-100<br>-200 | -223         | 4                | 197                    | 20             | 260                |                      | 239                 | 6                                     | -256                        | 54                       |